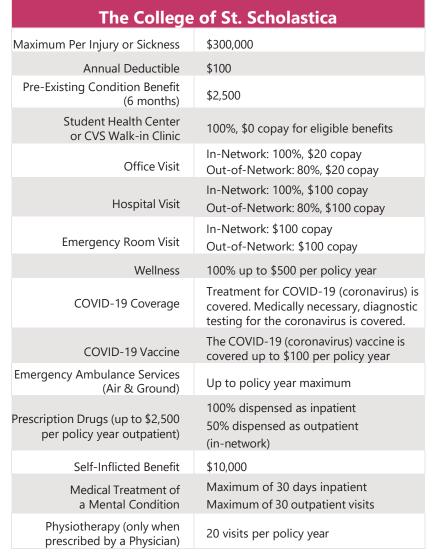

gency Services**

(SES) An Assist America Partner

1-877-488-9833

In the event of an emergency, SES offers a wide variety of services at no additional charge to the student.

- Medical Evacuation or Transport
- Compassionate Family Visit
- Repatriation of Mortal Remains



#### Teladoc

Medical Help Line

1-800-835-2362

Speak with a licensed doctor by web, phone, or mobile app in minutes.

- 24/7 anytime, anywhere
- Treats general medical conditions
- Can prescribe medicine over the phone



#### **TELUS Health**

(Formerly known as LifeWorks) Counseling Services

1-866-743-7732

Student Support Advisors can help you anytime, anywhere with:

- Adapting to new cultures
- Being successful at school
- Relationships with friends and family
- Stress, anxiety, sadness, loneliness, and more







#### **Plan & Contact Information**

www.lewermark.com/css

lewermarksupport@lewer.com | 1-800-821-7710



#### **Find a Doctor in Aetna Network**

www.lewermark.com/find-a-doctor-or-pharmacy-aetna/



#### **Claims & Insurance ID Card**

www.lewermark.com/student-login/